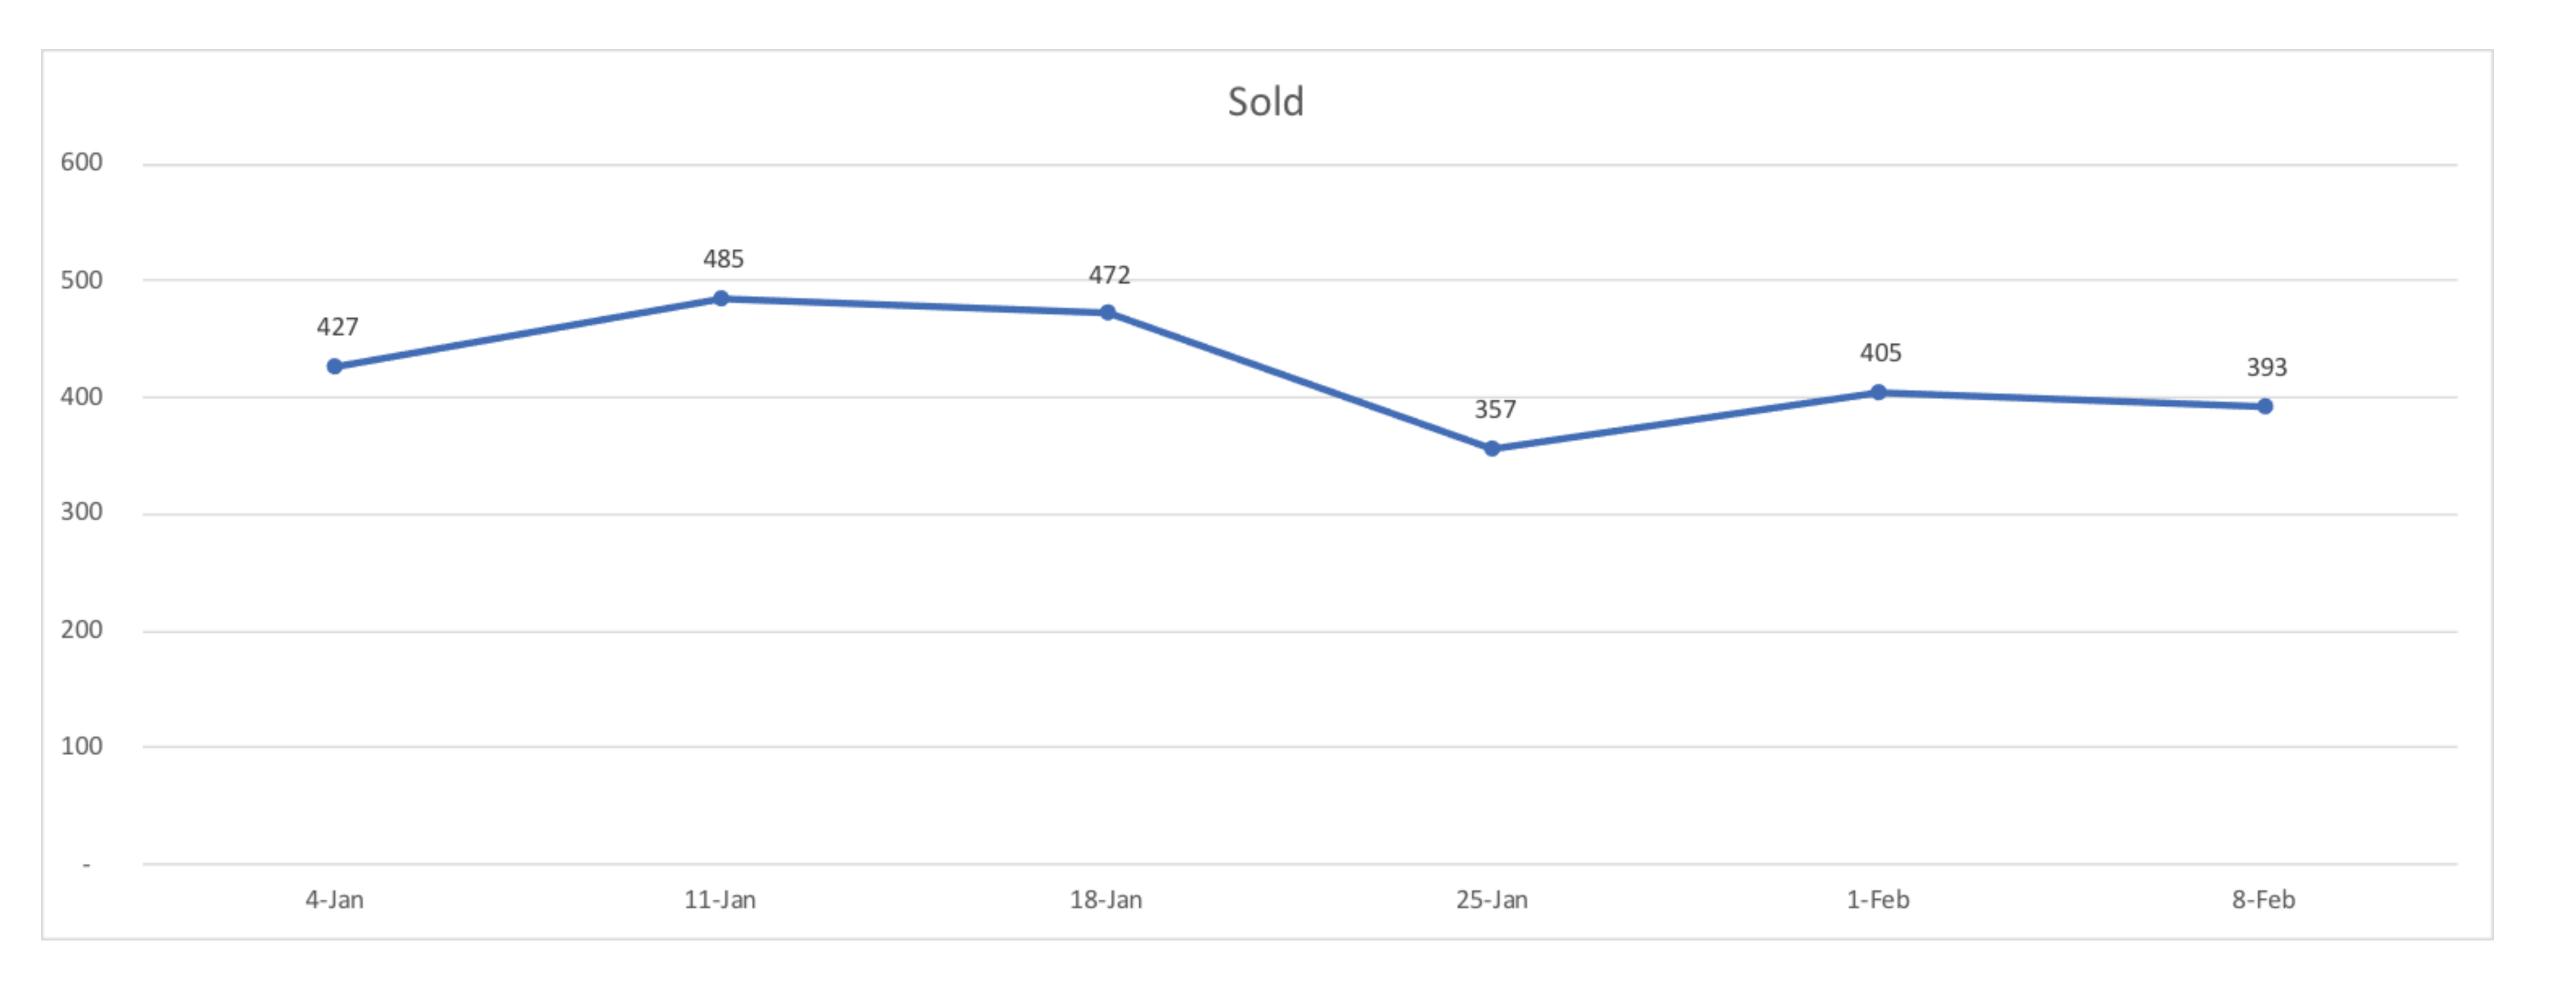

#### SOLD LISTINGS

| Total Sold Prior to Pandemic (March 3, 2020) | 585 |
|----------------------------------------------|-----|
| Total Sold Currently (February 8, 2021)      | 393 |