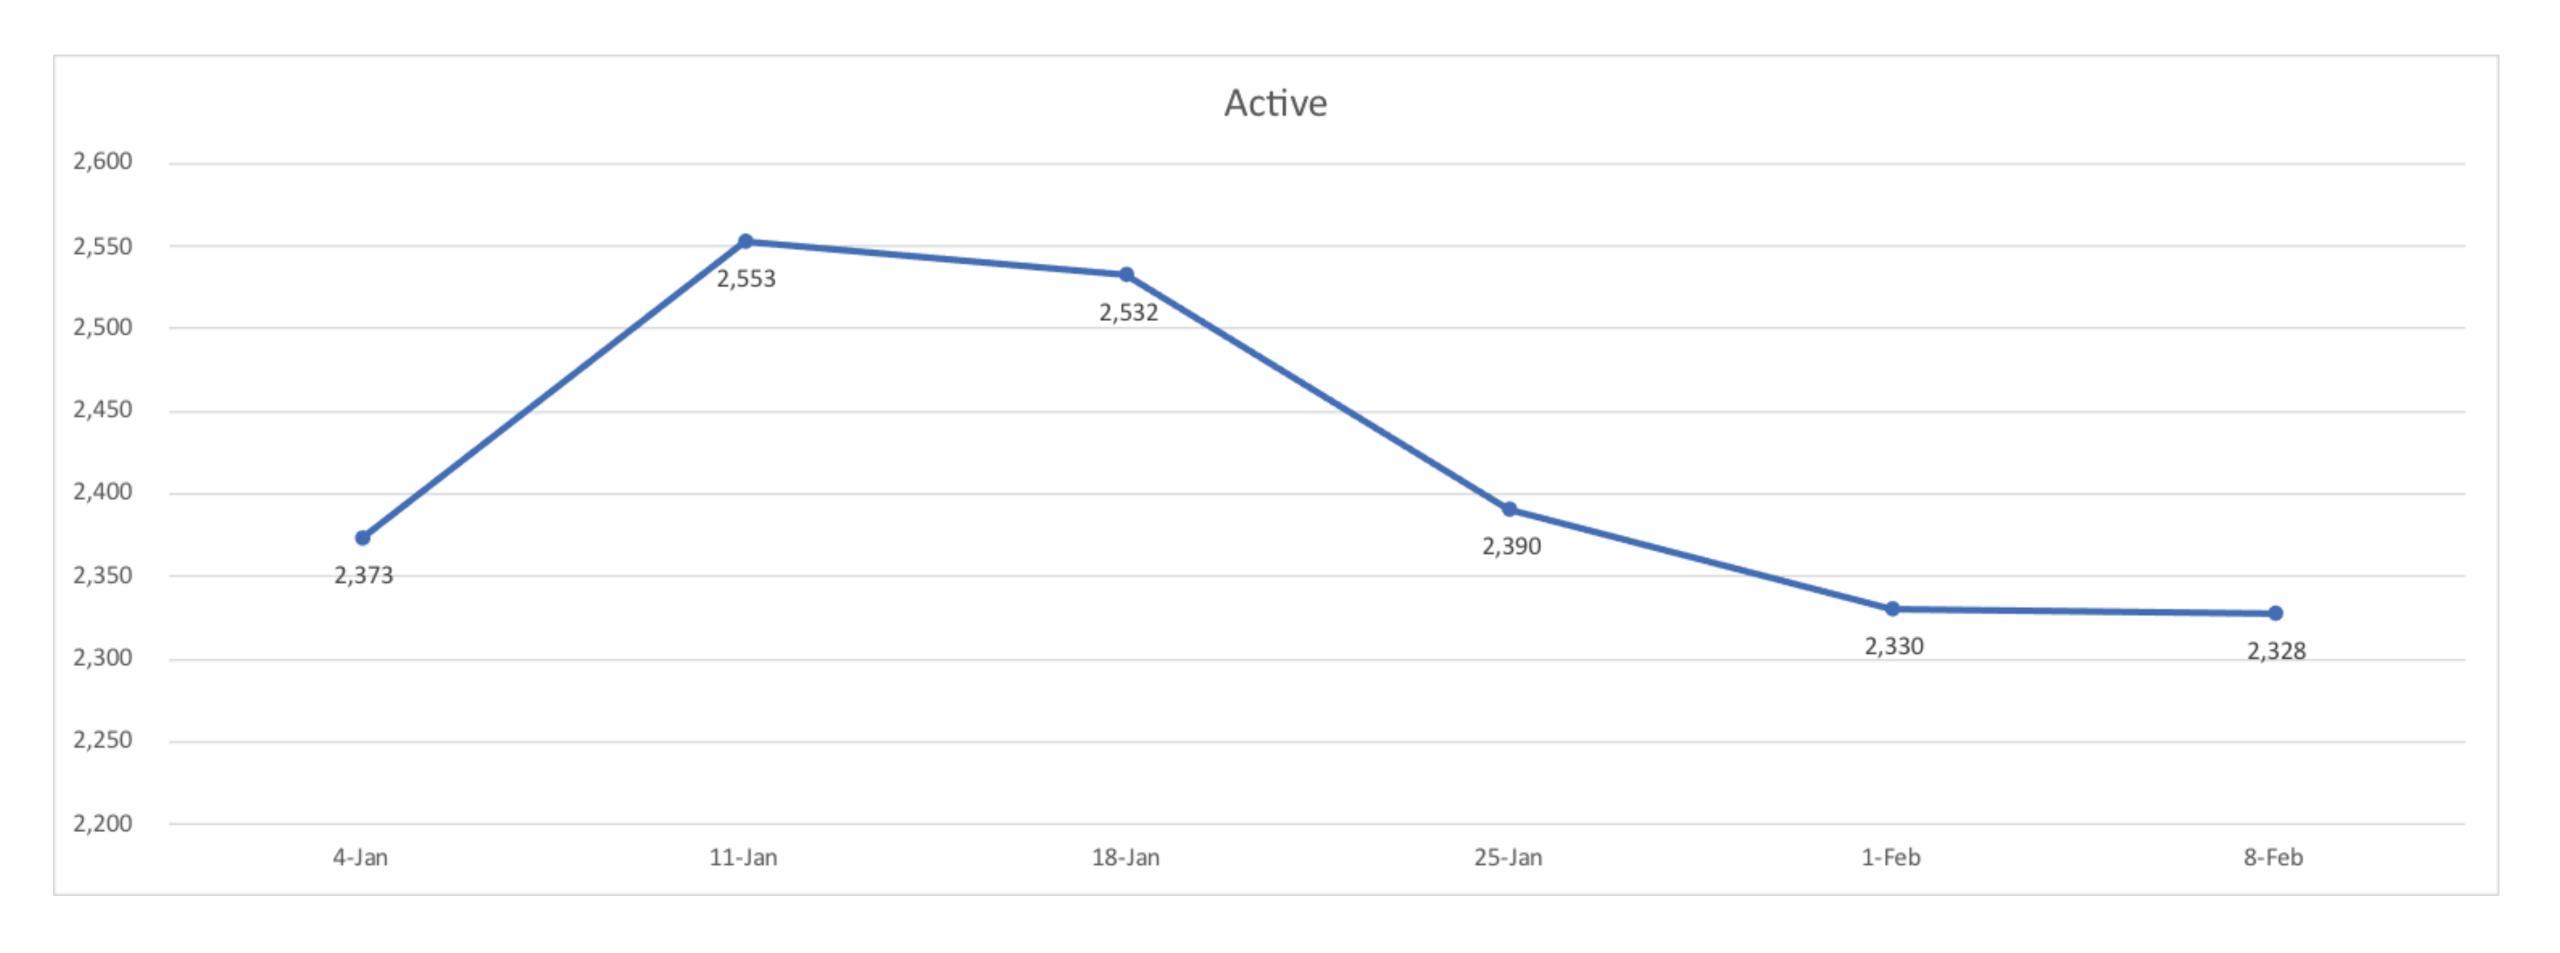

#### **ACTIVE LISTINGS**

| Total Active Prior to Pandemic (March 3, 2020) | 4,160 |
|------------------------------------------------|-------|
| Total Active Currently (February 8, 2021)      | 2,328 |