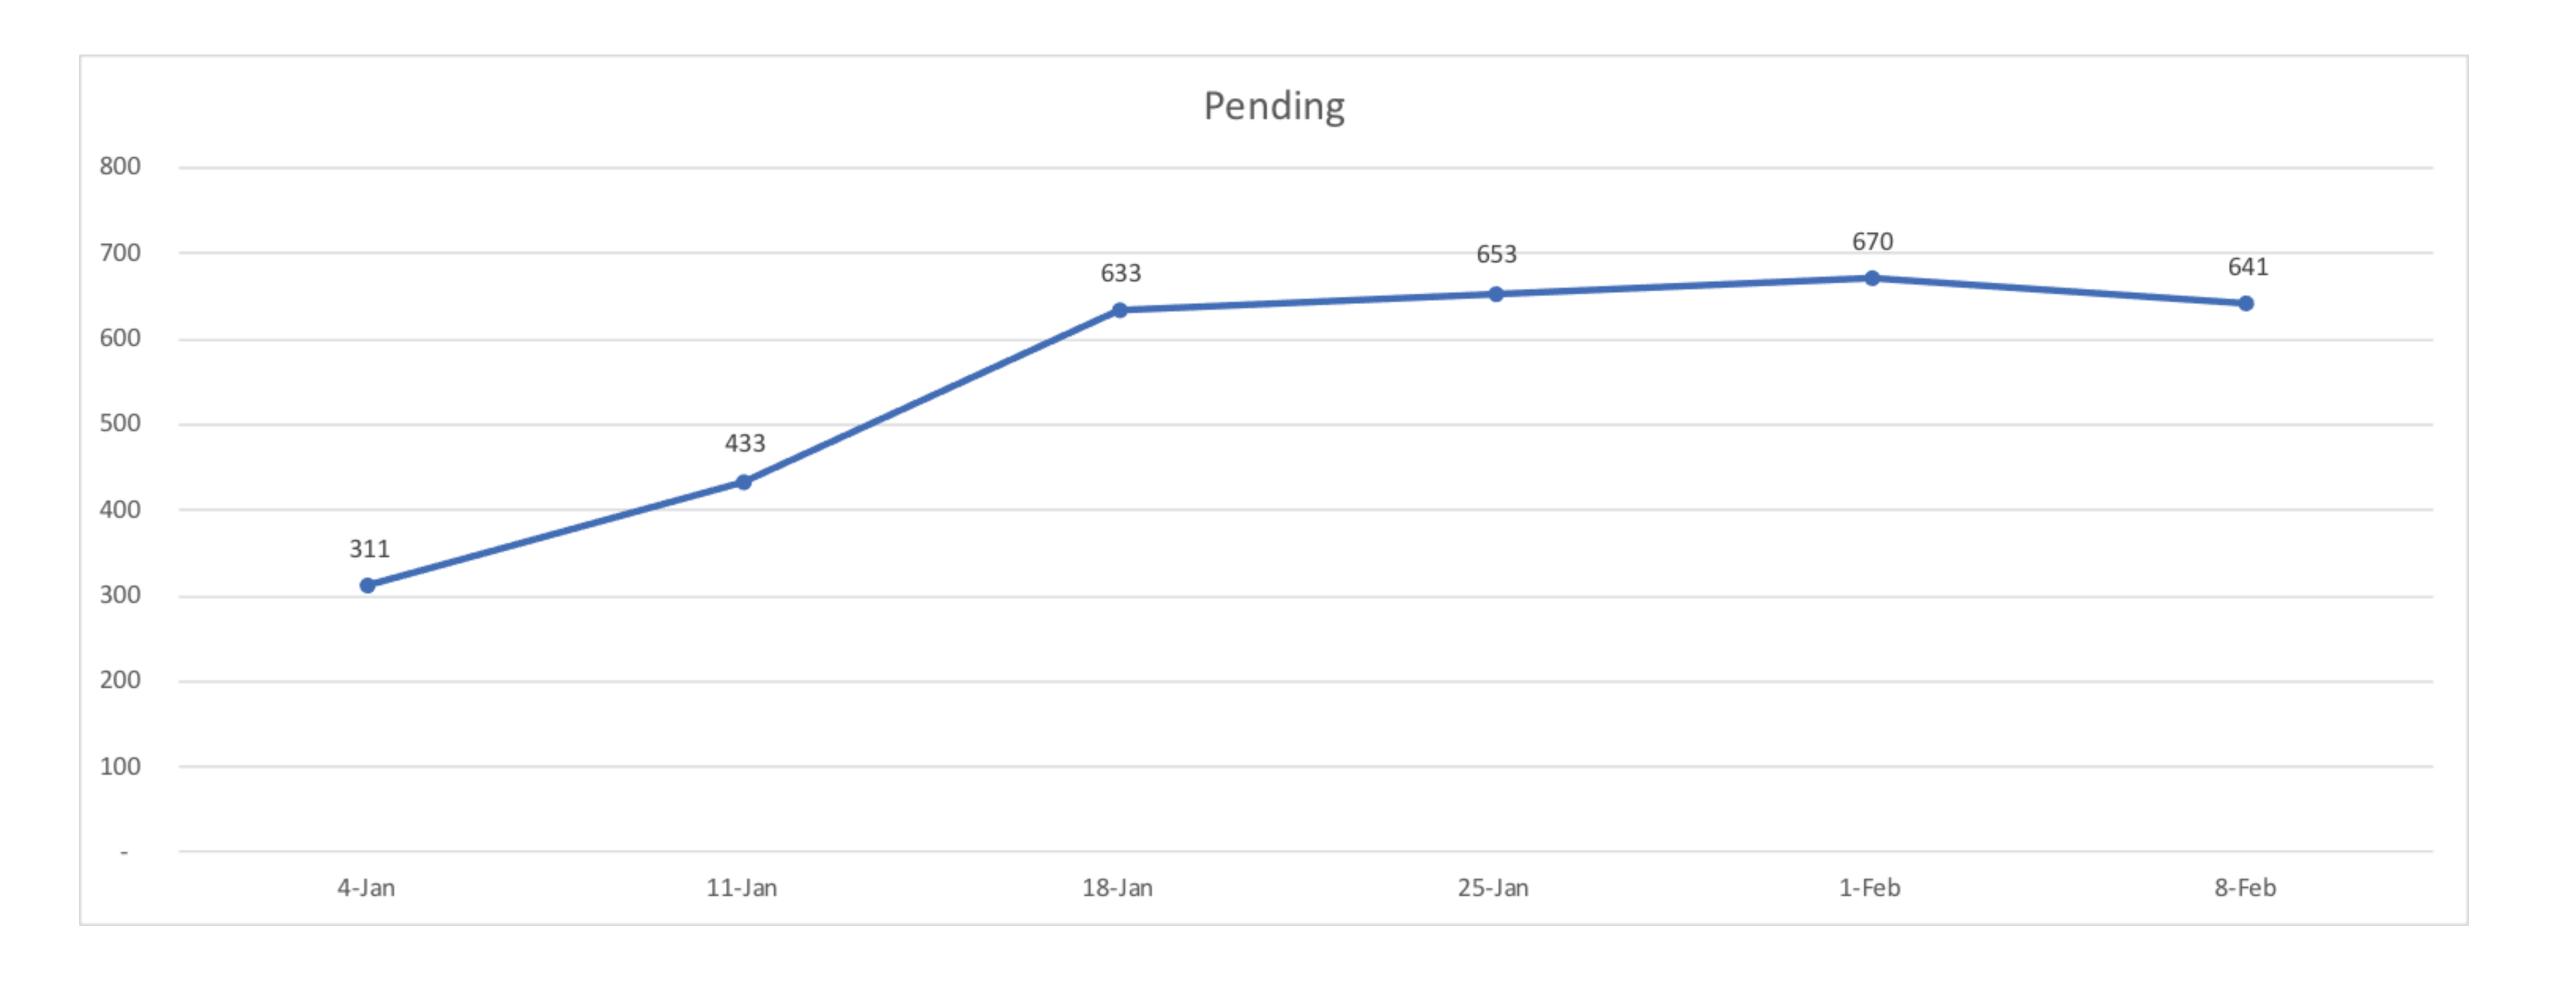

#### PENDING LISTINGS

| Total Pending Prior to Pandemic (March 3, 2020) | 751 |
|-------------------------------------------------|-----|
| Total Pending Currently (February 8, 2021)      | 641 |